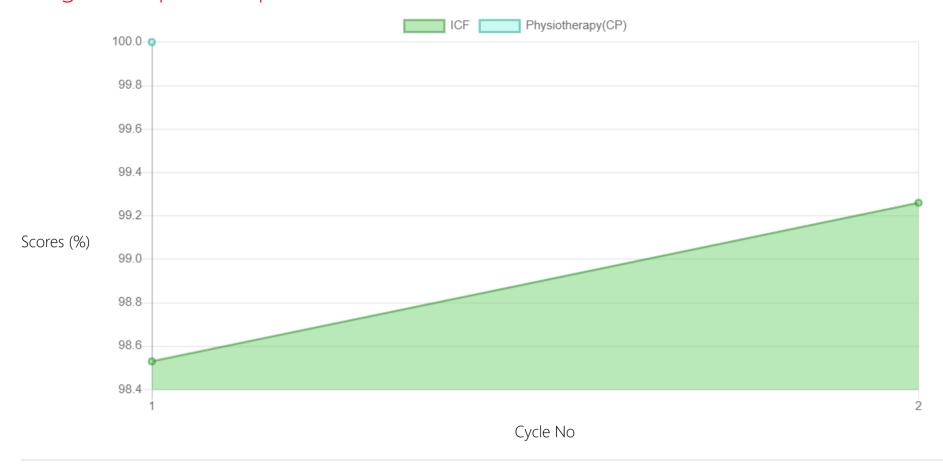

Progress Report

| Evaluation No. | ICF<br>Score % - Month - Year | Physiotherapy(CP)<br>Score % - Month - Year |
|----------------|-------------------------------|---------------------------------------------|
| 1              | 98.53% - March - 2023         | 100.00% - April - 2023                      |
| 2              | 99.26% - September - 2023     |                                             |

### Progress Report Graph

Information:- CP - Cerebral Palsy; SB - Spina bifida; MD - Muscular Dystrophy; CTEV - Clubfoot; ID - Intellectual Disability; CP, MD - Cerebral Palsy/Multiple Disabilities; LV - Low Vision; TB - Total Blind; ADHD - Attention Deficit Hyperactive Disorder; DB - Deaf Blind; RL - Receptive Language; EL - Expressive Language; ICF - International classification of functioning; FACP - Functional assessment checklist for programming; Wee-FIM - Functional Independence Measure; Inclusion - A kind of special education; Voc- Vocational training; Prevoc - Prevocational training